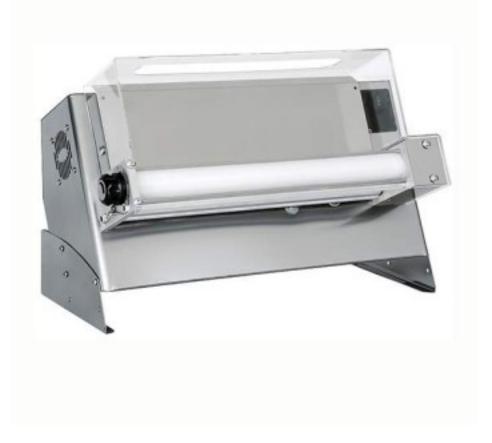

## Electrically-operated pedal-operated steel counter-top pizza roller for 26-45 cm diameter pizzas Monofose

## Description

Pizza rolling machine with electric foot pedal designed and built to solve the problems of forming discs for the preparation of pizzas, bread, focaccias, pies, etc. The machine works cold and does not alter the characteristics of the dough; the thickness and diameter of the disc are adjustable at will (0 - 4 mm).