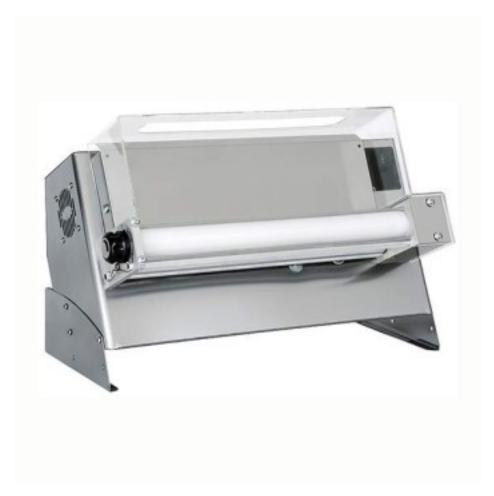

## Electrically-operated pedal-operated steel counter-top pizza rolling machine for pizzas with a diameter of 14-30 cm

## Description

Pizza rolling machine with electric foot pedal designed and built to solve the problems of forming discs for the preparation of pizzas, bread, focaccia, pies, etc. The machine works cold and does not alter the characteristics of the dough; the thickness and diameter of the disc are adjustable at will (0 - 4 mm)