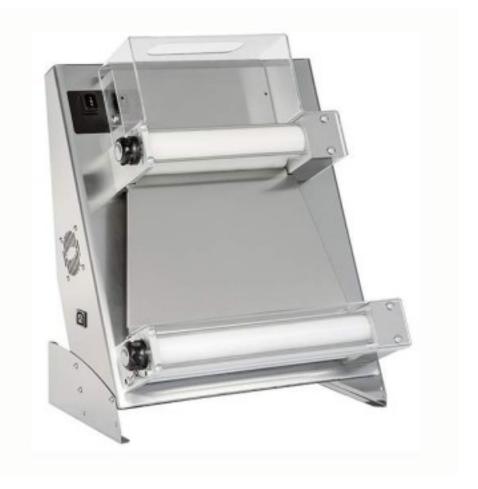

Cod: 5045

Standard electrically operated pedal-operated steel counter-top pizza roller for pizzas with diameter 26-45 cm

## Description

Pizza rolling machine with electric foot pedal designed and built to solve the problems of forming discs for the preparation of pizzas, bread, focaccias, pies, etc. The machine works cold and does not alter the characteristics of the dough; the thickness and diameter of the disc are adjustable at will (0 - 4 mm).