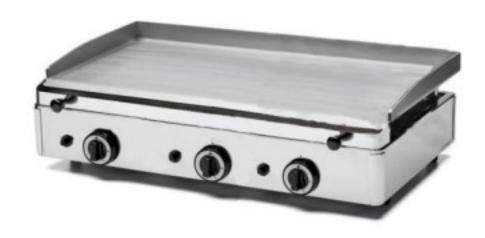

## Steel gas Fry Top with 3 burners 1020x507x234h mm

## Description

6 mm thick **hot-rolled** steel plate , **pickled ref. DD11.** Plate surface 983 x 395 mm. 3 burners. Made of premium materials, the gas plates are very robust, flexible and highly reliable. Stainless steel construction. Stainless steel burners with titanium coating. Burners with independent ignition. Hotplate surface: 983x395 MM. With two easily removable waste containers. Easy to clean. Fry top with LPG nozzles.