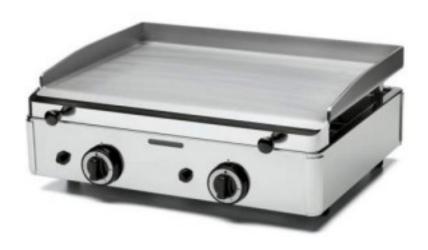

## Steel gas Fry Top with 2 burners with plate surface 583 x 395 mm

## **Description**

Steel plate 6 mm thick. Plate surface 583 x 395 mm. 2 burners. Made of premium materials, the gas hotplates are very robust, flexible and highly reliable. Stainless steel construction. Stainless steel burners with titanium coating. Burners with independent ignition. With two easily removable waste containers. Easy to clean. Fry top with LPG nozzles.