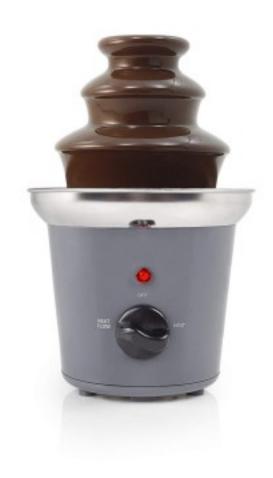

## Description

For chocolate lovers, ideal as a dessert! This chocolate fountain has a rotating stainless steel spiral and a keep-warm function that ensures you enjoyment for hours. Plastic body. Stainless steel fountain. 3 adjustable settings. Keep warm function. On/off switch. Power indicator light. Non-slip feet.