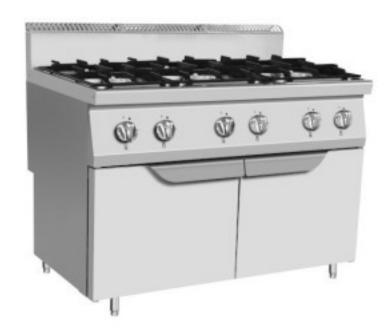

## Professional 6-burner gas cooker on cabinet 42 kW 120x70x108,5h cm

### Description

Professional 6-burner gas cooker for restaurants on cabinet with stainless steel structure, pilot flame and piezo ignition system. The cooker has removable grills and cast iron, adjustable feet and an LPG conversion kit.