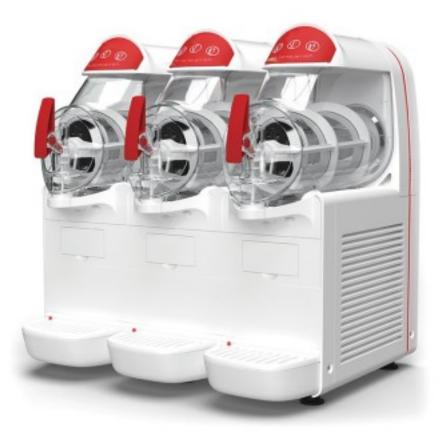

## Slush/cold cream machine with mechanical switches 3 6-litre tanks

## Description

Extremely compact, it will allow you to prepare granitas, sorbets, cold creams and cocktails to please all your customers all year round.

Strong points:

- Patented tank locking system for easier and safer attachment
- Unbreakable non-toxic polycarbonate tank with a capacity of 6 litres
- Hermetic compressor

- Absence of seals and 'through-hole' transmission parts thanks to proven magnetic transmission according to Ugolini patent

- Removable panel for condenser cleaning.
- Noise level below 70 dB (A).
- R290: equipped with ATEX electrical components