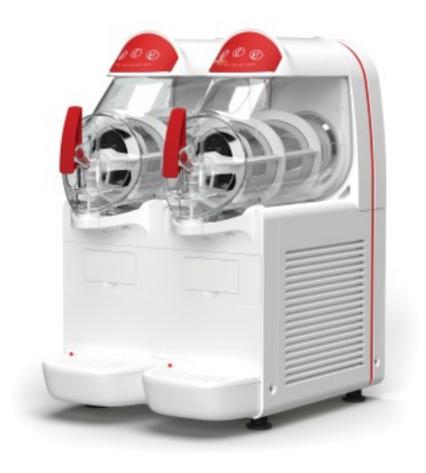

#### Slush/cold cream machine with mechanical switches 2 x 6 litre tanks

### **Description**

Extremely compact, it will allow you to prepare granitas, sorbets, cold creams and cocktails to please all your customers all year round.

### Strong points:

- Patented tank locking system for easier and safer attachment
- Unbreakable non-toxic polycarbonate tank with a capacity of 6 litres
- Hermetic compressor
- Absence of seals and 'through-hole' transmission parts thanks to proven magnetic transmission according to Ugolini patent
- Removable panel for condenser cleaning.
- Noise level below 70 dB (A).
- R290: equipped with ATEX electrical components