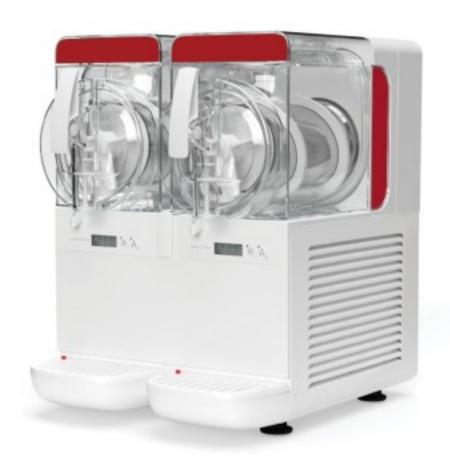

## Counter-top slush maker with electronic control 2 x 2.8 I tanks

## Description

The unique, modern style combined with its extremely small dimensions make it possible to fit into any environment. Excellent for the preparation of cold creams, sorbets and slushies, it is designed with two 2.8-litre containers that allow small quantities of product to be handled, avoiding unnecessary waste. Strong points: - Copolyester tank (BPA - Free), with a capacity of 2.8 litres- Painted steel body- Hermetic compressor- Air-cooled condenser- Motor protection- Air filter- Noise level below 70 dB (A)- R290: equipped with ATEX electrical components