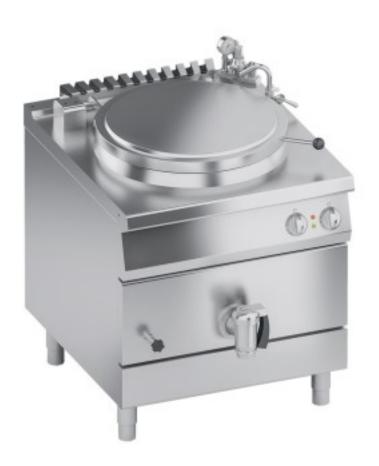

## Indirect heating electric pot 150 I capacity

## **Description**

Stainless steel frame. Balanced stainless steel lid. Knobs made of athermic thermosetting plastic with useful screen-printed edges.

Indirect heating by INCOLOY heating elements with jacket and steam circulation. Jacket pressure controlled by a safety valve. Analogue pressure gauge and safety thermostat. Switch for adjusting power in three positions. Operating thermostat to adjust temperature inside the cooking vessel.

Cooking tank with AISI 316 stainless steel bottom. Capacity 150 litres.

Stainless steel worktop with rounded edges for easy cleaning.

Laser-cut worktop finish for "head-to-head" matching and edging fastening.