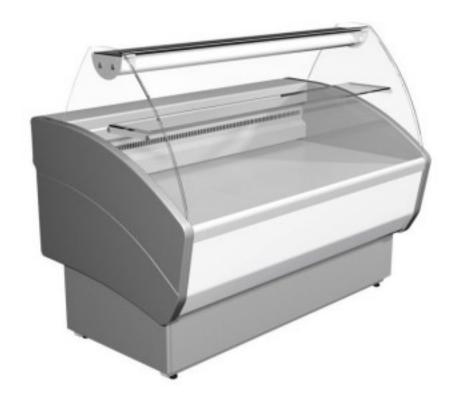

## Static white 0 +7 °C refrigerated bakery counter 118x83x113,5h cm

## **Description**

Strong points: Designed for the presentation and sale of meat, poultry, sausages, dairy products and other gastronomic products Ideal for shops with small commercial spaces Climate class 3 Ambient temperature +12/+25°, relative humidity not exceeding 60%. Steel body Voltage - 220 V Work surface, sides thermoformed and insulated with polyurethane foam Display surface, work surface in painted steel RAL9006 LED lighting Refrigerated reserve Plexiglass rear slides