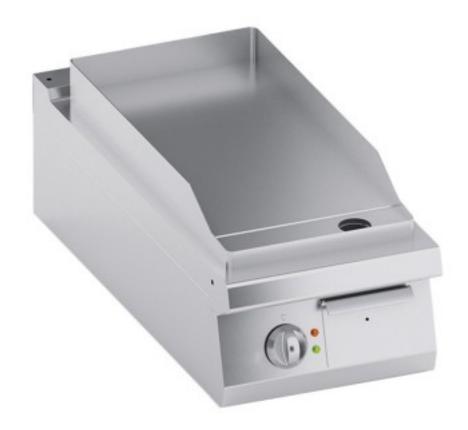

## **Description**

Stainless steel frame. Knobs made of thermosetting, athermic plastic with useful screenprinted edges.

Heating by means of tubular heating elements with stainless steel sheath placed in direct contact with the cooking plate. Temperature regulation by thermostat. Operating temperatures between 90°C and 300°C. Safety thermostat with manual reset against equipment malfunction.

Single, thick cooking plate with a smooth finish for optimum heat transmission. Welded splash guard. The cooking plate is installed on the worktop at a slight angle to allow grease to drain off.

Smooth cooking plate.

AISI 304 stainless steel worktop with rounded corners for easy cleaning. Stainless steel front, side and back panels.

Large hole on the hob for draining grease into a large capacity container placed under the hob itself. Equipped as standard with grease collection container.