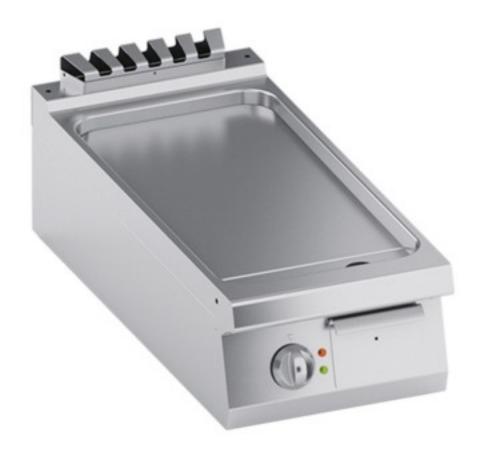

## Description

Stainless steel frame. Knobs made of thermosetting, athermic plastic with useful screenprinted edges.

Heating by means of radiant heating elements placed under the cooking plate .Thermostat for adjusting the plate temperature between 120°C and 320°C. Safety thermostat with manual reset.

Large single lowered cooking plate, made of special stainless steel and machined with a smooth finish that allows excellent heat transmission and a mirror polished finish to ensure non-stick food and quick cleaning in compliance with current regulations.

Smooth cooking plate.

Worktop inclined towards the fat drain hole. Large hole on the hob for draining fat into a special container with a capacity of 2.9 litres located under the hob.

Moulded worktop in AISI 304 stainless steel with rounded edges for easy cleaning. Front, side and back panels in stainless steel.