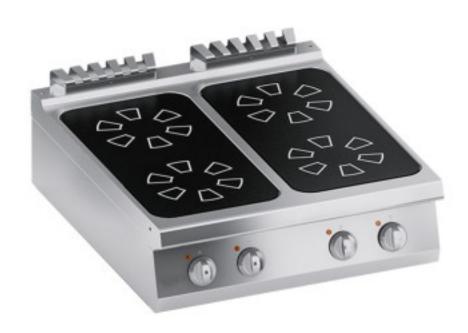

## **Description**

Stainless steel frame. Knobs in athermic material with functional screen printing on edge.

6 mm thick black glass-ceramic top. Heating obtained thanks to 30x30 cm square irradiation plates with double power circuit fixed under glass and controlled by a thermostat with maximum temperature of 420°C: when the plate reaches the desired temperature, only one circuit remains in operation to prevent excessive cooling of the cooking zone. Protection guaranteed by a safety thermostat with automatic reset at 530°C integrated in the radiating plate.

Worktop in 2 mm thick AISI 304 stainless steel with rounded edges for easy cleaning. AISI 304 stainless steel front cover.

Laser-cut top finish to ensure a "head-to-head" combination of tops and binding of tops to each other.