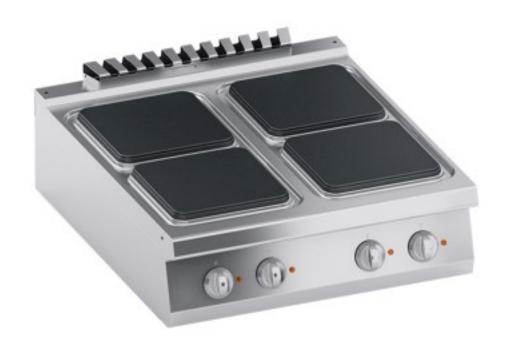

## Electric cooker 4 square plates three-phase 16 kW 80x90x25h cm

## **Description**

Stainless steel frame. Thermosetting, athermic plastic knobs with useful screen-printed edges.

Heating by means of electric square cast-iron plates. Heating elements fixed to the bottom of the plate, embedded in a layer of insulating material. Each plate is equipped with a selector switch that allows the heat output to be varied from maximum to minimum in seven positions. Safety guaranteed by a temperature limiter placed inside the plate.

Moulded work surface in AISI 304 with a thickness of 2 mm and has an inverted design for perfect housing of the electrical plates, easy cleaning and avoiding damage to electrical parts by liquids. Front panel in AISI 304 stainless steel.