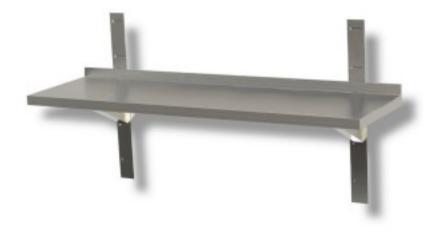

## Description

Smooth wall stainless steel shelf 110x40x4h cm The smooth wall shelf has a sturdy AISI 430 stainless steel structure. Capacity approx. 60/70 kg per metre evenly distributed. It is equipped with rear racks that allow a good load capacity.

Photo purely indicative. The product may have residues of detergents used to clean the steel during production, which can be removed with normal steel cleaning. The product may show small scratches due to the normal handling of industrially produced steel.