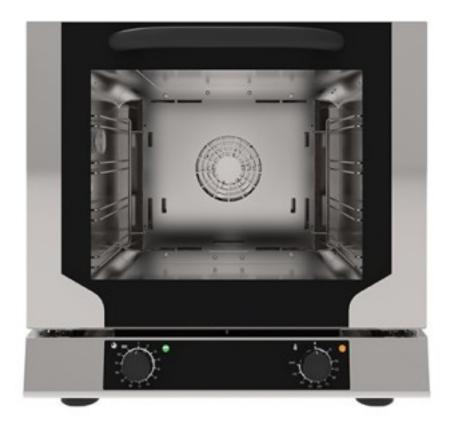

## Electric Convection Oven 4 Baking Trays 429x345 mm

## Description

Ventilated electric convection oven with minimum space and maximum performance: this oven is the ideal tool for small bakeries and pastry shops where space is limited. You will be able to bake your cakes and brioche, but also restore warmth and fragrance to frozen bread with optimal baking results and extremely low energy consumption.