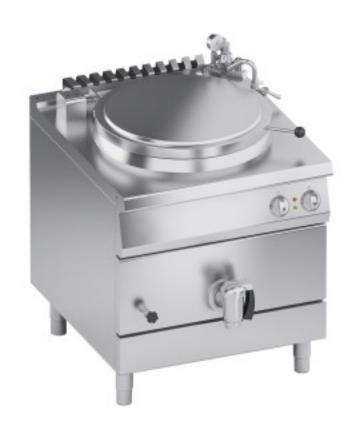

## **Description**

Electric cooker, stainless steel construction. Balanced stainless steel lid. Knobs made of athermic material with functional serigraphy on edge.

**Indirect heating** by means of **INCOLOY heating elements** with cavity and steam circulation. Cavity pressure controlled by safety valve. Analogue pressure gauge and safety thermostat. **Three-position** power adjustment switch. Working thermostat to regulate the temperature inside the cooking vessel.

Cooking tank with AISI 316 stainless steel bottom. 55 litre capacity.

Stainless steel worktop with rounded edges to ensure easy cleaning.

Laser-cut top finish to ensure a "head-to-head" coupling of tops and binding of tops to each other.

Height-adjustable stainless steel feet.