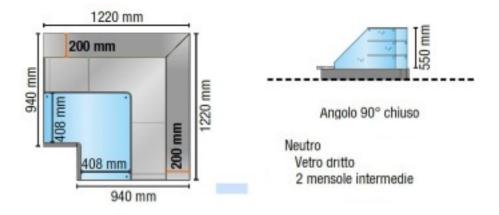

Cod: 113560362911

Neutral 90° corner display closed straight glass with 2 blue 122x122 cm intermediate shelves, height 138.4h cm

## Description

Neutral version display unit, with straight tempered glass, 90° angled closed. Equipped with 2 open compartments, complete with intermediate shelf intermediate shelf. Suitable for displaying bakery, rotisserie and delicatessen products. The product features:

- Sheet metal side panels with tempered glass side;
- Light switch;
- Ceiling lamp with LED lighting;
- 2 intermediate shelves in tempered glass, complete with LED lighting;
- No. 2 open compartments, complete with intermediate shelf;