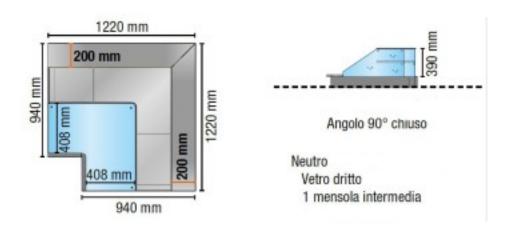

## Neutral 90° corner display closed straight glass with blue intermediate shelf 122x122 cm height 122.4h cm

## Description

Neutral version display unit, with straight tempered glass, 90° angled closed. Equipped with 2 open compartments, complete with intermediate shelf intermediate shelf. Suitable for displaying bakery, rotisserie and delicatessen products. The product features:

- Sheet metal side panels with tempered glass side;
- Light switch;
- Ceiling light with LED lighting;
- 1 intermediate shelf in tempered glass, complete with LED lighting;
- No. 2 open compartments, complete with intermediate shelf;