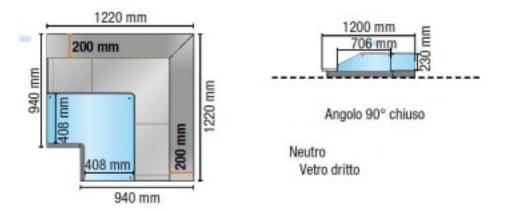

Cod: 113560362909

Neutral 90° corner display closed blue straight glass 122x122 cm height 106.4h cm

## Description

Neutral version display unit, with straight tempered glass, 90° angled closed. Equipped with 2 open compartments, complete with intermediate shelf intermediate shelf. Suitable for displaying bakery, rotisserie and delicatessen products. The product features:

- Sheet metal side panels with tempered glass side;
- Light switch;
- Ceiling light with LED lighting;
- Nr. 2 open compartments, complete with intermediate shelf;

| Potenza assorbita dall'illuminazione (dotazione standard) | 0.02 kW |
|-----------------------------------------------------------|---------|
| Superficie espositiva                                     | 0.74 Mq |