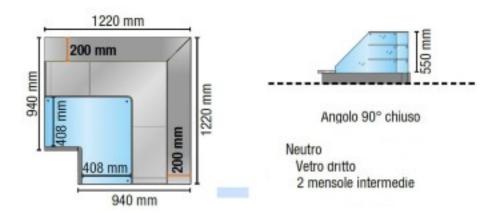

Cod: 113560062911

Neutral 90° corner display closed straight glass with 2 intermediate shelves white 122x122 cm height 138.4h cm

## Description

Neutral version display unit, with straight tempered glass, 90° angled closed. Equipped with 2 open compartments, complete with intermediate shelf intermediate shelf. Suitable for displaying bakery, rotisserie and delicatessen products. The product features:

- Sheet metal side panels with tempered glass side;
- Light switch;
- Ceiling lamp with LED lighting;
- 2 intermediate shelves in tempered glass, complete with LED lighting;
- No. 2 open compartments, complete with intermediate shelf;