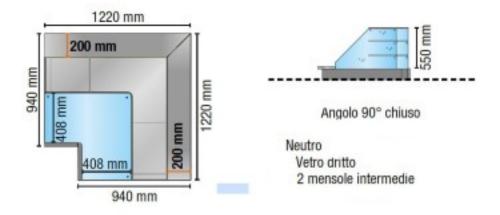

Cod: 113560022911

Neutral 90° corner display closed straight glass with 2 intermediate shelves black 122x122 cm height 138.4h cm

## Description

Neutral version display unit, with straight tempered glass, 90° angled closed. Equipped with 2 open compartments, complete with intermediate shelf intermediate shelf. Suitable for displaying bakery, rotisserie and delicatessen products. The product features:

- Sheet metal side panels with tempered glass side;
- Light switch;
- Ceiling lamp with LED lighting;
- 2 intermediate shelves in tempered glass, complete with LED lighting;
- No. 2 open compartments, complete with intermediate shelf;