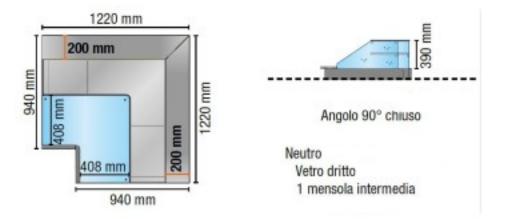

Cod: 113560022910

Neutral 90° corner display closed straight glass with intermediate shelf black 122x122 cm height 122.4h cm

## Description

Neutral version display unit, with straight tempered glass, 90° angled closed. Equipped with 2 open compartments, complete with intermediate shelf intermediate shelf. Suitable for displaying bakery, rotisserie and delicatessen products. The product features:

- Sheet metal side panels with tempered glass side;
- Light switch;
- Ceiling light with LED lighting;
- 1 intermediate shelf in tempered glass, complete with LED lighting;
- No. 2 open compartments, complete with intermediate shelf;