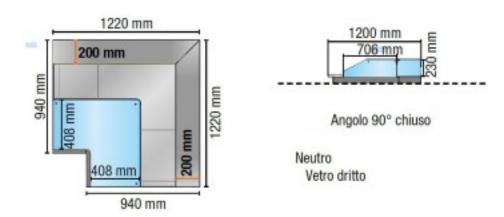

## Neutral 90° corner display closed straight black glass 122x122 cm height 106.4h cm

## Description

Neutral version display unit, with straight tempered glass, 90° angled closed. Equipped with 2 open compartments, complete with intermediate shelf intermediate shelf. Suitable for displaying bakery, rotisserie and delicatessen products. The product features:

- Sheet metal side panels with tempered glass side;
- Light switch;
- Ceiling light with LED lighting;
- Nr. 2 open compartments, complete with intermediate shelf;