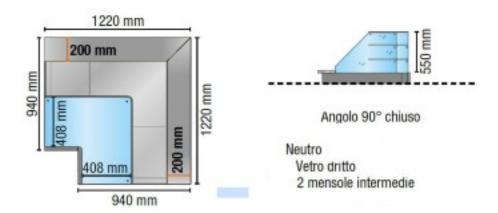

## Neutral 90° corner display closed straight glass with 2 intermediate shelves red 122x122 cm height 138.4h cm

## Description

Neutral version display unit, with straight tempered glass, 90° angled closed. Equipped with 2 open compartments, complete with intermediate shelf intermediate shelf. Suitable for displaying bakery, rotisserie and delicatessen products. The product features:

- Sheet metal side panels with tempered glass side;
- Light switch;
- Ceiling lamp with LED lighting;
- 2 intermediate shelves in tempered glass, complete with LED lighting;
- No. 2 open compartments, complete with intermediate shelf;