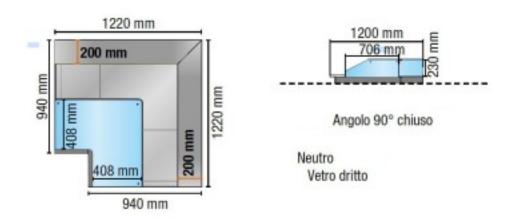

## Neutral 90° corner display closed straight red glass 122x122 cm height 106.4h cm

## Description

Neutral version display unit, with straight tempered glass, 90° angled closed. Equipped with 2 open compartments, complete with intermediate shelf intermediate shelf. Suitable for displaying bakery, rotisserie and delicatessen products. The product features: