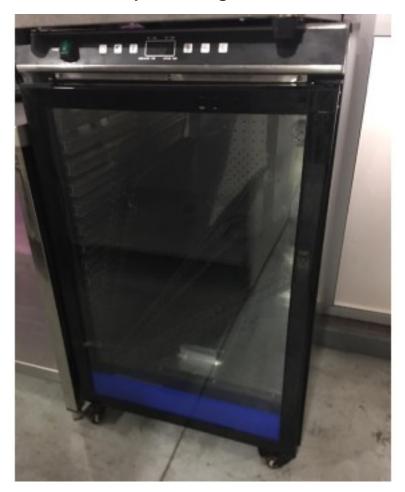

## Cod: 11324

Professional stainless steel fruit and vegetable dryer 24 shelves 1.6 kW 602x509x1010 h mm new transport damage

## Description

Professional stainless steel fruit and vegetable dryer with 24 shelves and dimensions 602x509x1010 h mm. Commercial food dehydrator, also works as a fruit and vegetable dryer, a healthy way to make dried fruit, herbs, flowers and bread etc. Stainless steel construction and forced air convection to dry food evenly and quickly. - Double glass door and handle- Digital temperature and time display- Push-button control- Adjustable temperature from 10-70°C/50-160°F- Fahrenheit and Celsius switch- 23-hour timer with auto-off function- On/off switch - Overheating protection- Error indication function- Easy cleaning NB: The product has imperfections due to transport.