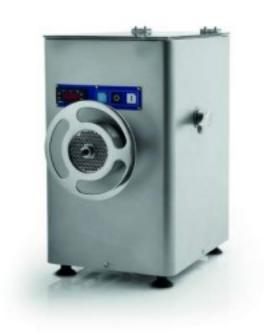

## Refrigerated meat grinder with ø 32 cm mouth capacity 450 Kg/h

## Description

High-performance professional meat grinder. For professional use, it is capable of preparing, at its best, any type of pulp. The grinding unit can be completely separated from the machine body for thorough and effective cleaning.