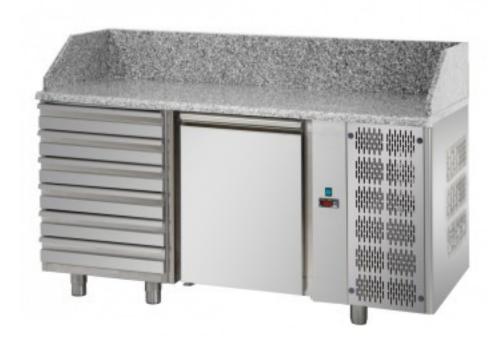

## Refrigerated Pizza Table GN 1/1 with 1 door, 6 neutral drawers and granite worktop

## Description

GN 1/1 Refrigerated Pizza Table with 1 door, 6 neutral drawers and granite top. Interior and exterior in Stainless Steel, excluding the exterior bottom in Galvanised Steel. Rounded internal corners. CFC-free, high-pressure injected polyurethane insulation. Insulation thickness: 40 mm. Self-closing doors with magnetic gasket. Front electronic control panel with NTC probe. Ventilated refrigeration. Removable and tropicalised refrigeration unit as standard (room temperature +43°C and 65% relative humidity) operating with R452a gas. Fully automatic defrosting and evaporation of condensation water. Height-adjustable stainless steel feet. Granite worktop and insulated undercounter.