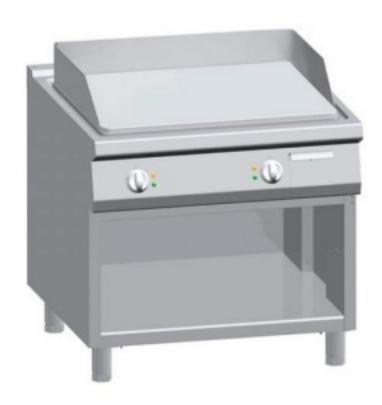

## Professional electric fry top with smooth plate on cabinet S/90

## **Description**

Stainless steel frame. Knobs in thermosetting plastic material. Heating by means of radiant heaters placed under the cooking plate. Cooking surface in thick mild steel with rounded edges. Two independent cooking zones, each with temperature regulation controls. Smooth cooking plate. Equipped with a thermostat that allows the temperature to be regulated between 150° C and 350° C. Safety thermostat with manual reset. Rounded edges to ensure easy cleaning. Moulded stainless steel worktop with a sloping cavity facing the grease drain hole, which is connected to a large capacity container located below the cooking surface. Equipped as standard with a drawer for fat drainage. Equipped as standard with welded splash guard. Height-adjustable stainless steel feet.