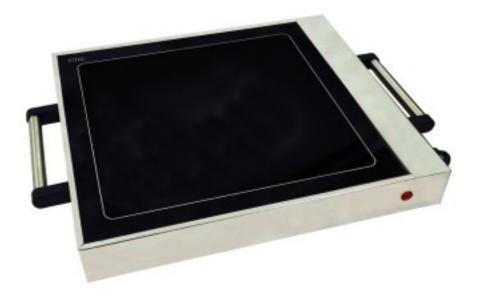

Cod: 11210007

Glass ceramic hotplate with smooth countertop 1.5 kW

## Description

Our hotplates are made with an AISI 430 steel body and a Schott glass ceramic cooking surface of the highest quality. The glass ceramic hotplates are particularly suitable for cooking meat, fish and vegetables; and thanks to the radiant heating elements, easy, fast and even cooking is guaranteed. You cook directly on the hotplate without using pots or pans, in a healthy and fat-free way. Our glass ceramic hotplates can be customised to suit the needs of each individual customer.

## Dimensions

Dimensioni esterne

535x365x55 mm