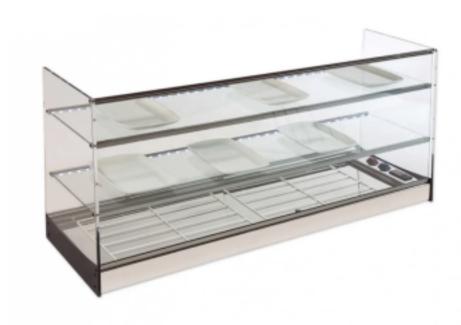

Cod: 99850040111932

1516x380x550h mm counter-top refrigerated display case with three silver shelves with straight glass panes, flap door at the bottom, smooth top and remote motor included

#### Strong points:

- -Made entirely of AISI-304 stainless steel.
- -Grids included in the 450x280 display case.
- -Remote condensation unit Fully protected and connected to the cabinet with a 2.00 metre pipe with R-290 gas charge included.
- -LED lighting on each shelf.
- -Methacrylate folding doors up to the first shelf.