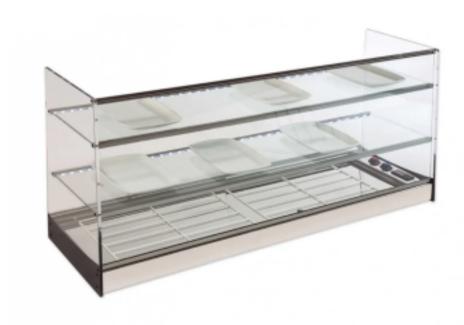

Cod: 99850040111927

1516x380x400h mm counter-top refrigerated display case with three silver shelves with straight glass panes, flap door at the bottom, smooth top and remote motor included

#### Strong points:

- -Made entirely of AISI-304 stainless steel.
- -Grids included in the 450x280 display case.
- -Remote condensation unit Fully protected and connected to the cabinet with a 2.00 metre pipe with R-290 gas charge included.
- -LED lighting on each shelf.
- -Methacrylate folding doors up to the first shelf.