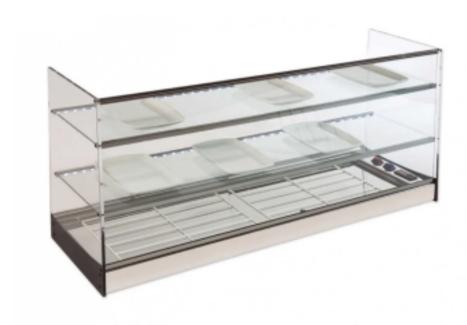

Cod: 99850030111926

1216x380x400h mm counter-top refrigerated display case with three silver shelves with straight glass panes, flap door at the bottom, smooth top and remote motor included

#### Strong points:

- -Made entirely of AISI-304 stainless steel.
- -Grids included in the 450x280 display case.
- -Remote condensation unit Fully protected and connected to the cabinet with a 2.00 metre pipe with R-290 gas charge included.
- -LED lighting on each shelf.
- -Methacrylate folding doors up to the first shelf.