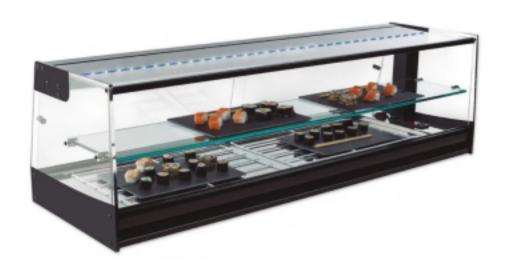

Cod: 99840030021923

1216x410x360h mm counter-top refrigerated sushi display case with two black shelves with straight glass panes, smooth top and remote motor included

#### Strong points:

- -Upper evaporator drain tray.
- -Exhaust pipe in waiter's area.
- -Glass decorations in BLACK.
- -Curved Tempered Glass Radius 20.
- -Remote condensing unit protected and connected to the panel with
- r-290 gas charge included.
- -LED lighting.
- -Methacrylate sliding doors.
- -Intermediate shelf