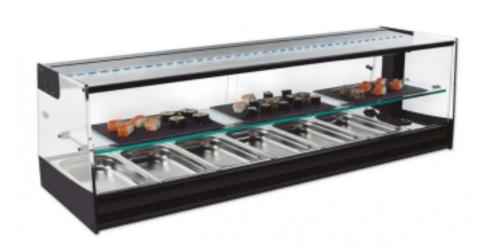

Cod: 99830570021924

1926x410x360h mm 10 gn 1/3 refrigerated counter-top sushi display case with two shelves black with straight glass panes and remote motor included

## Description

Strong points: -Upper evaporator drain tray.-Exhaust pipe in waiter's area.-Glass decorations in BLACK.-Curved Tempered Glass Radius 20.-Remote condensing unit protected and connected to the panel withr-290 gas charge included.-LED lighting.-Methacrylate sliding doors.-Intermediate shelf