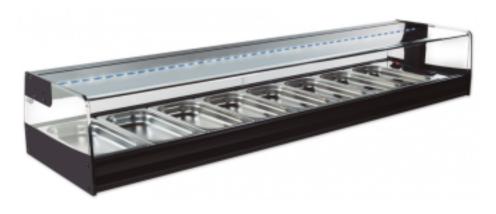

Cod: 99770570021769

Sushi refrigerated display case 1926x410x245h mm 10 gn 1/3 refrigerated counter-top trays black with straight glass panes and remote motor included

## Description

Strong points:

-Upper evaporator drain tray.
-Exhaust pipe in waiter's area.
-Glass decorations in BLACK.
-Curved Tempered Glass Radius 20.
-Remote condensing unit protected and connected to the panel with r-290 gas charge included.
-LED lighting.
-Methacrylate sliding doors.

## Dimensions

| Dimensioni esterne | 1926x410x245 mm |
|--------------------|-----------------|
|--------------------|-----------------|