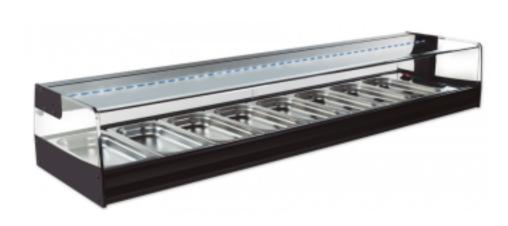

Cod: 99770090021768

Sushi refrigerated display case 1566x410x245h mm 8 gn 1/3 refrigerated counter-top trays black with straight glass panes and remote motor included

#### Strong points:

- -Upper evaporator drain tray.
- -Exhaust pipe in waiter's area.
- -Glass decorations in BLACK.
- -Curved Tempered Glass Radius 20.
- -Remote condensing unit protected and connected to the panel with r-290 gas charge included.
- -LED lighting.
- -Methacrylate sliding doors.

### **Dimensions**

| Dimensioni esterne | 1566x410x245 mm |
|--------------------|-----------------|
|--------------------|-----------------|