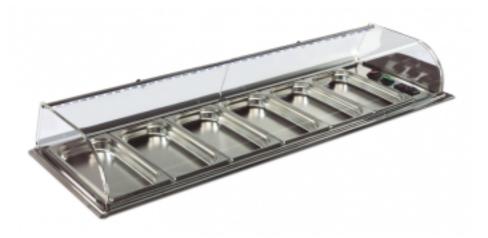

Cod: 99450590111857

Refrigerated display case 2420x380x130h mm 13 gn 1/3 refrigerated built-in silver with straight glass panes, flap doors and remote motor included

## Description

Strong points: -Constructed entirely of stainless steel.-The display case is recessed into the counter via astainless steel frame. 20 mm.-Gastronorm 1/3 h40 trays included depending on model.-LED lighting.-Methacrylate folding doors.

## Standard equipment

| In dotazione | 13 vaschette gn 1/3 |
|--------------|---------------------|
|--------------|---------------------|