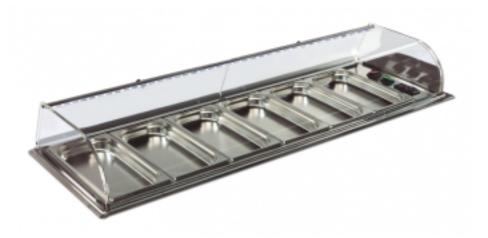

Cod: 99450570111862

Refrigerated display case 1870x380x130h mm 10 gn 1/3 refrigerated built-in silver with straight glass panes, flap doors and remote motor included

## Description

Strong points: -Constructed entirely of stainless steel.-The display case is recessed into the counter via astainless steel frame. 20 mm.-Gastronorm 1/3 h40 trays included depending on model.-LED lighting.-Methacrylate folding doors.

## Dimensions

Dimensioni esterne

1870x380x130 mm