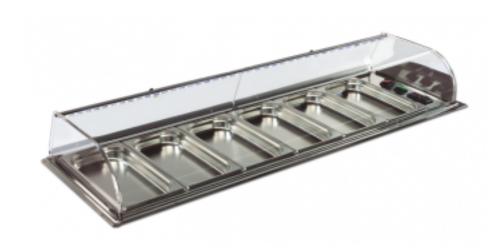

Cod: 99450220111860

Refrigerated display case 1160x380x130h mm 6 gn 1/3 refrigerated built-in silver with straight glass panes, flap doors and remote motor included

## Description

Strong points: -Constructed entirely of stainless steel.-The display case is recessed into the counter via astainless steel frame. 20 mm.-Gastronorm 1/3 h40 trays included depending on model.-LED lighting.-Methacrylate folding doors.