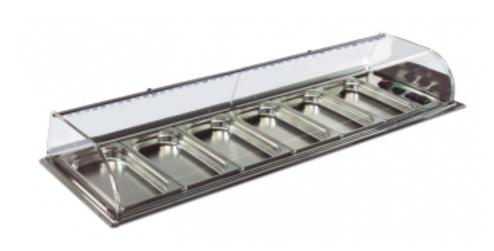

Cod: 99450090111855

Refrigerated display case 1520x380x130h mm 8 gn 1/3 refrigerated built-in silver with straight glass panes, flap doors and remote motor included

## Description

Strong points: -Constructed entirely of stainless steel.-The display case is recessed into the counter via astainless steel frame. 20 mm.-Gastronorm 1/3 h40 trays included depending on model.-LED lighting.-Methacrylate folding doors.

## Standard equipment

| In dotaz | zione | 8 vaschette gn 1/3 |
|----------|-------|--------------------|
|          |       |                    |