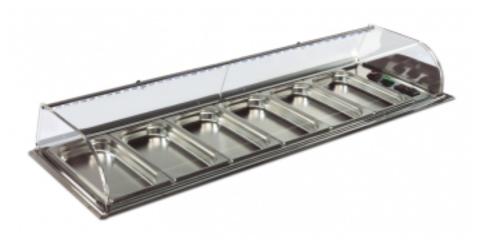

Cod: 99440220111860

Refrigerated display case 1160x380x130h mm 6 gn 1/3 refrigerated built-in silver with curved glass, folding doors and remote motor included

## Description

Strong points:

-Constructed entirely of stainless steel.

-The display case is recessed into the counter via a

stainless steel frame. 20 mm.

-Gastronorm 1/3 h40 trays included depending on model.

-LED lighting.

-Methacrylate folding doors.

## Standard equipment

In dotazione

6 vaschette gn 1/3