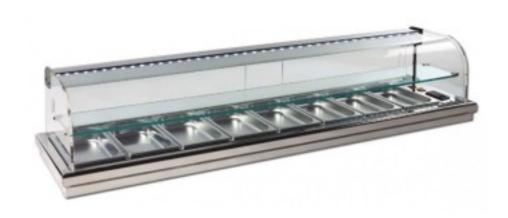

Cod: 99360010111852

2000x430x330h mm built-in refrigerated display case with two silver shelves with straight glass panes, smooth top and remote motor included

## Description

Strong points: -Made entirely of AISI-304 stainless steelwith decorative frame.-Grids included.-LED lighting.-Methacrylate sliding doors.-Remote condensing unit fully protected andconnected to the cabinet with a 2.00 metre tube. With R-290 gas charge included. -Middle shelf.