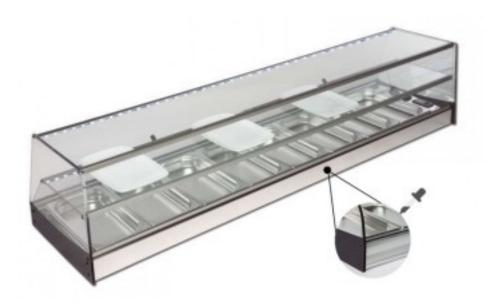

Cod: 99240590111845

Refrigerated display case 2416x395x325h mm 13 gn 1/3 refrigerated double-deck silver with straight glass panes, flap doors and remote motor included

### Strong points:

- -Made entirely of AISI-304 stainless steel.
- -Remote condensation unit Fully protected and connected to the display case via a 2.0 metre tube with R-290 gas charge included.
- -Double LED lighting.
- -Methacrylate folding doors up to the middle shelf.