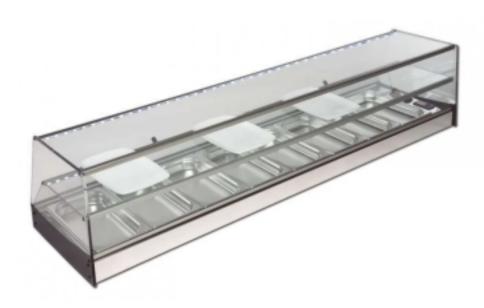

Cod: 99240570061844

Refrigerated display case 1866x395x325h mm 10 gn 1/3 refrigerated double-deck white with straight glass panes, flap doors and remote motor included

### Strong points:

- -Made entirely of AISI-304 stainless steel.
- -Remote condensation unit Fully protected and connected to the display case via a 2.0 metre tube with R-290 gas charge included.
- -Double LED lighting.
- -Methacrylate folding doors up to the middle shelf.