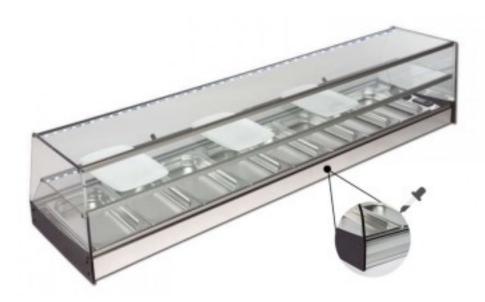

Cod: 99240220111842

Refrigerated display case 1156x395x325h mm 6 gn 1/3 refrigerated doubledeck silver with straight glass panes, flap doors and remote motor included

### Strong points:

- -Made entirely of AISI-304 stainless steel.
- -Remote condensation unit Fully protected and connected to the display case via a 2.0 metre tube with R-290 gas charge included.
- -Double LED lighting.
- -Methacrylate folding doors up to the middle shelf.