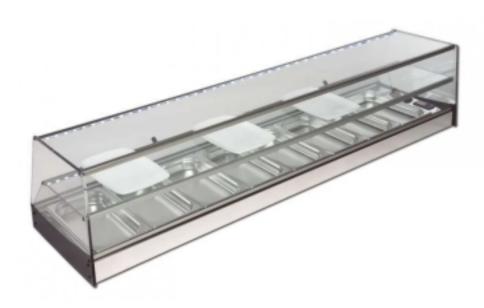

Cod: 99240220061842

Refrigerated display case 1156x395x325h mm 6 gn 1/3 refrigerated double-deck white with straight glass panes, flap doors and remote motor included

### Strong points:

- -Made entirely of AISI-304 stainless steel.
- -Remote condensation unit Fully protected and connected to the display case via a 2.0 metre tube with R-290 gas charge included.
- -Double LED lighting.
- -Methacrylate folding doors up to the middle shelf.